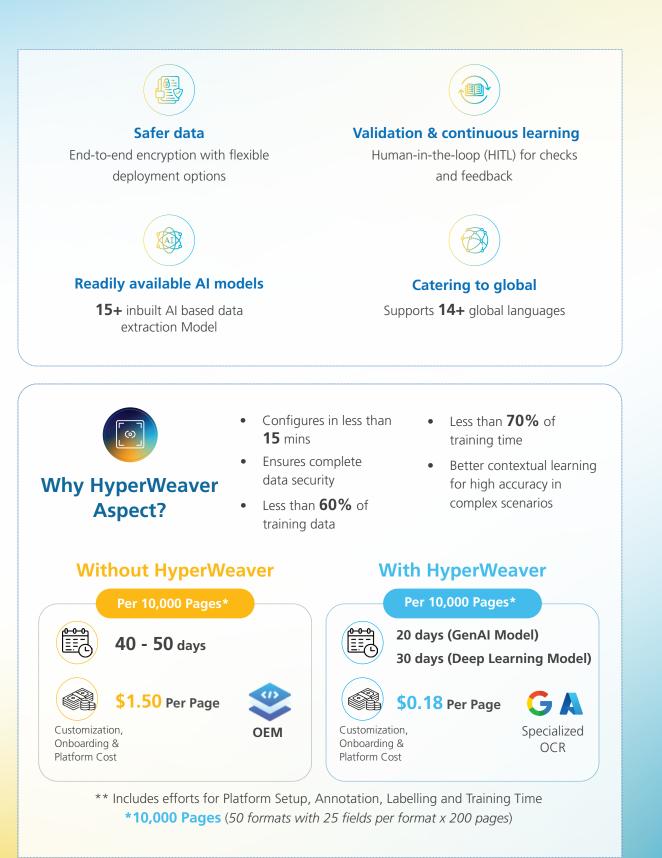

HyperWeaver Aspect is an intelligent document-processing platform trusted by leading businesses. Its features include:

#### **Touchless processing**

Fine-tuned and zero-shot LLMs for higher data extraction accuracy

Ease of use No-code self-service with pre-built recipes

### Seamless integration

Connects to any app via APIs

- An ensemble of AI models
- Real-time processing
- Document audit trail
- High maintainability to handle complex documents
- Hybrid data extraction using 5 OCR engines and 50+workflows