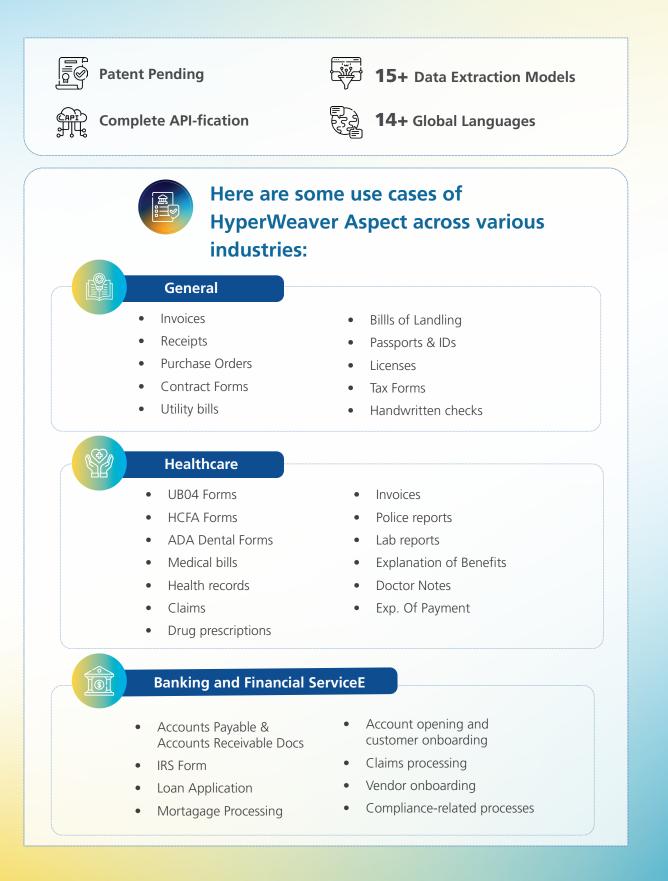

#### What's unique

How leading companies are using HyperWeaver Aspect for precise document processing

- A multinational banking institution improved its productivity by 50% by automating document classification and data extraction for downstream consumption.
- An oil & gas MNC reduced efforts worth five FTEs with intelligent automation of subsurface documents.