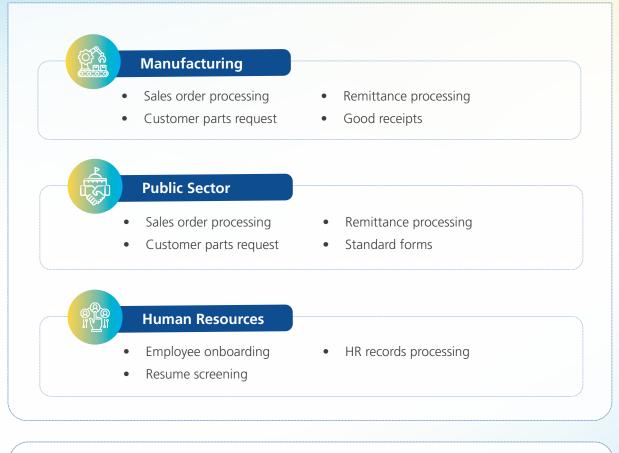

#### What's unique

How leading companies are using HyperWeaver Aspect for precise document processing

- A multinational banking institution improved its productivity by 50% by automating document classification and data extraction for downstream consumption.
- An oil & gas MNC reduced efforts worth five FTEs with intelligent automation of subsurface documents.