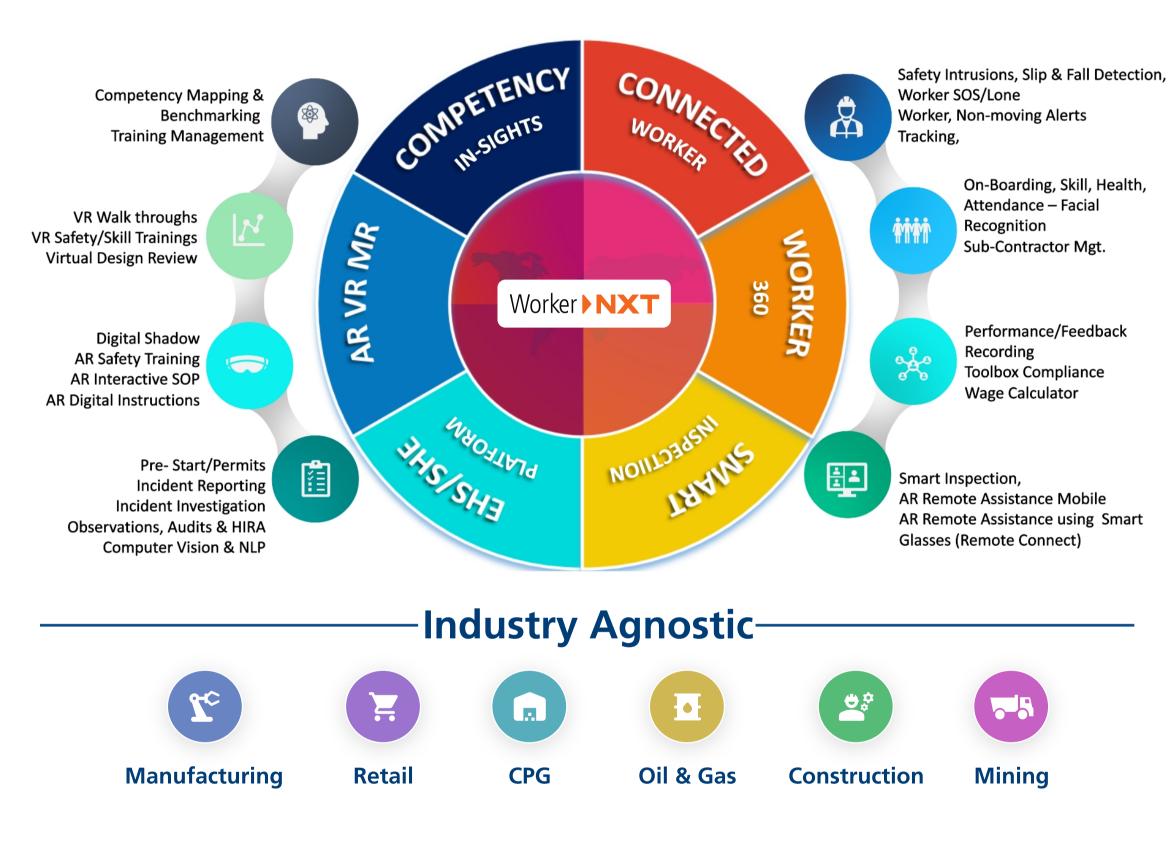

#### Worker360

End-To-End Digital Process Of Worker, Skill Competency, Training, Face Recognition, Geo Fencing, Toolbox Attendance, Contractor Management Etc.

#### EHS Platform | Control Of Work

Work Permits, Incident, Observation, Inspection, Audit, Risk, Scoring, Occupational Health & Safety And So On.

### VR AR & XR For Worker

Remote Assistance, Training, Walk Throughs, Digital Instruction, Inspection, Digital Shadow Etc.

### **Connected Worker**

Connectivity For Worker Safety, Availability, SOS, Slip & Fall, Intrusion Detection, Confined Spaces Management , Emergency Mustering & Other Sensors.