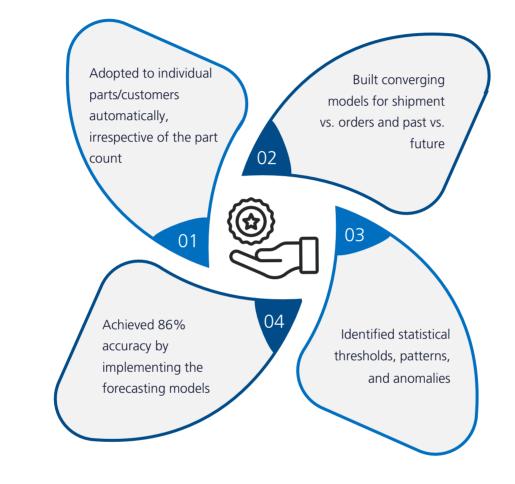

timize inventory level.
- Built with the stacking of regression and time series approaches.
- Performed data cleansing in Snowflake and prepossessed data in Python.
- Resampled data to weekly and daily frequency to validate the model performance.
- Feature-engineered the dates into multiple independent variables to build a robust model.
- Implemented the salient features of the model, including 12 major Machine Learning (ML) methods, which cover 20 algorithms/runtime selection of best algorithm/self-learn and self-train model.
- Calculated threshold values with statistical methods by rolling 24 weeks of order data using Quartile values to identify the upper and lower threshold levels of customer orders and intern alert the abnormality of the customer behavior.



## **Business Benefits**



## Tools

#### Snowflake |Python| ML | Qliksense

#### About LTIMindtree

LTIMindtree is a global technology consulting and digital solutions company that enables enterprises across industries to reimagine business models, accelerate innovation, and maximize growth by harnessing digital technologies. As a digital transformation partner to more than 700 clients, LTIMindtree brings extensive domain and technology expertise to help drive superior competitive differentiation, customer experiences, and business outcomes in a converging world. Powered by 82,000+ talented and entrepreneurial professionals across more than 30 countries, LTIMindtree — a Larsen & Toubro Group company — combines the industry-acclaimed strengths of erstwhile Larsen and Toubro Infotech and Mindtree in solving the mos