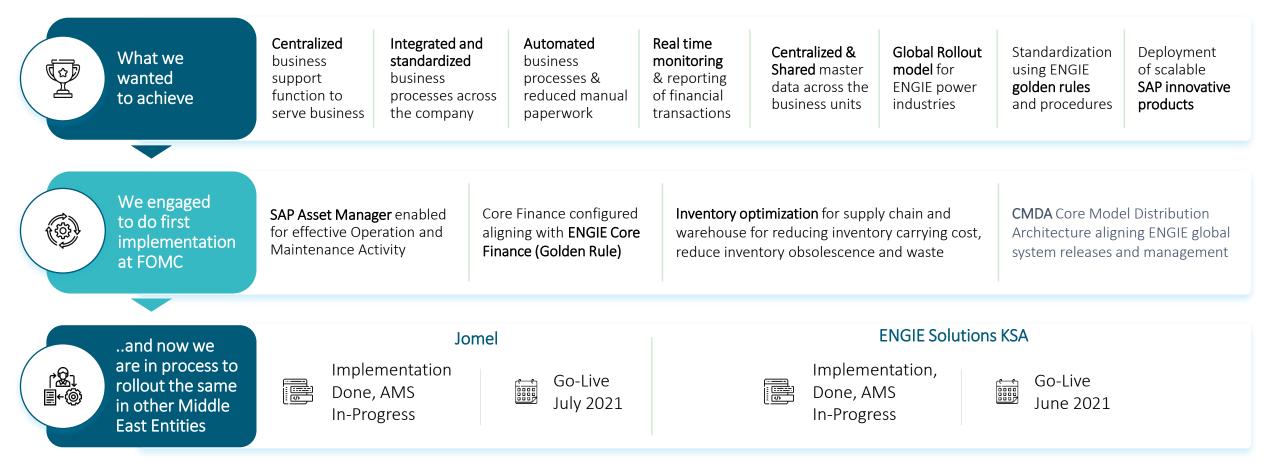

#### Key Take Aways..

#### Digitalizing and integrating all reporting functions

We are in the process of digitalizing and **integrating all reporting functions** starting with **Finance followed by procurement and operation/maintenance services** 

Enabling integrated and single reporting based on real time information offering role-based insights and visualization

Management reporting decreased from 3 days to couple of hours

Co-innovation and develop new solutions (SAP Asset Manager)

Driving forward co-innovation and jointly develop utilities industry specific solution