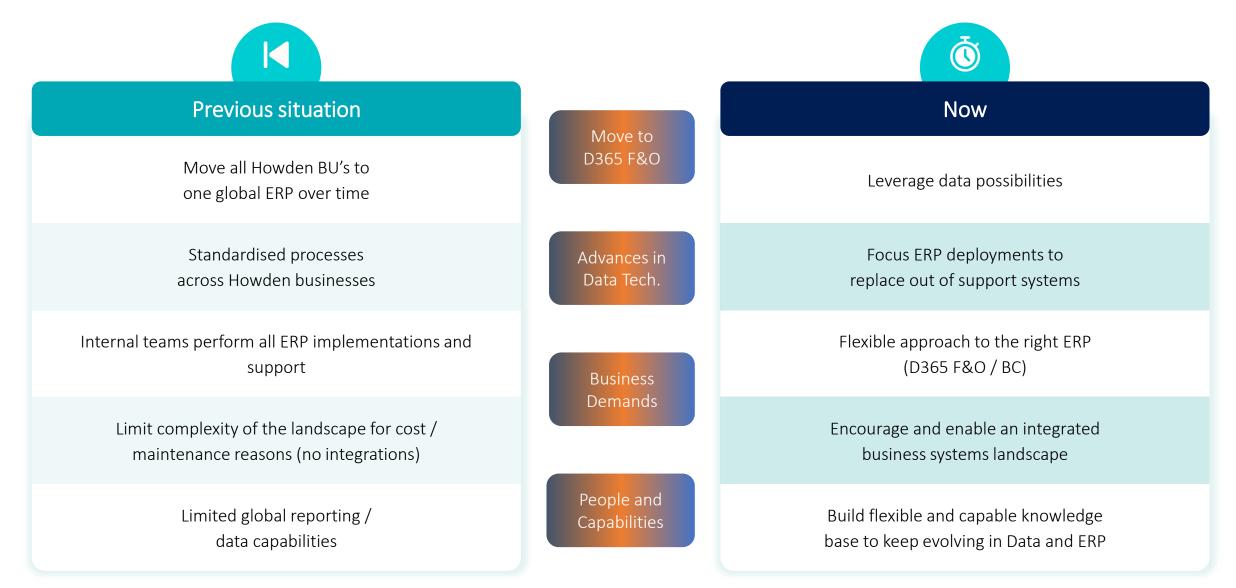

#### Howden Business Applications

Our new ERP and Data strategy are intertwined