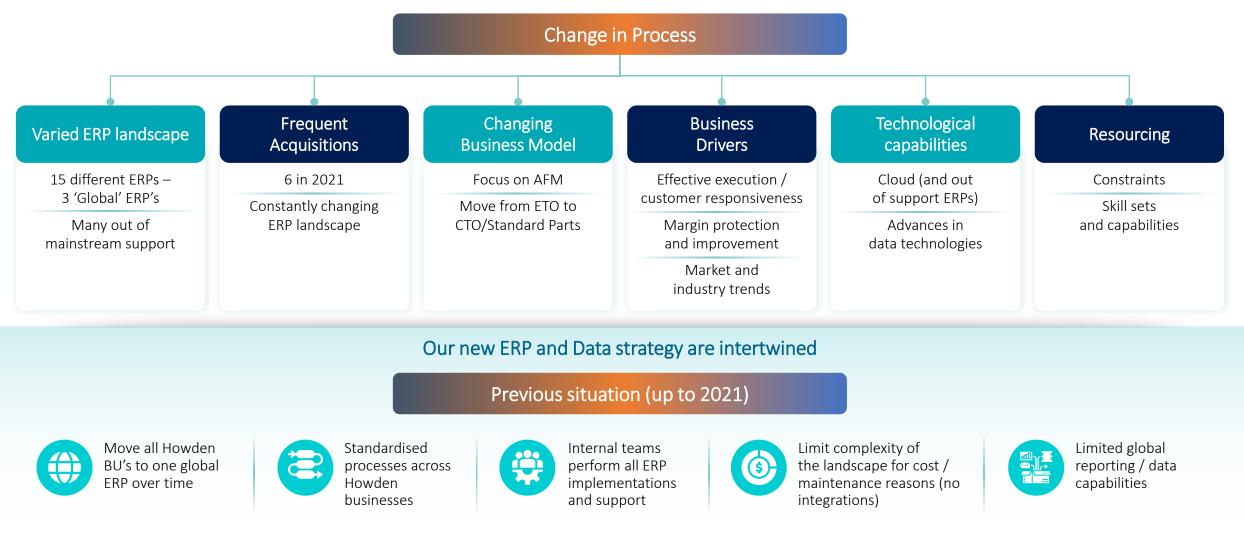

#### Howden's changes are a main driver for how we view ERP

#### Howden Business Applications

Our new ERP and Data strategy are intertwined