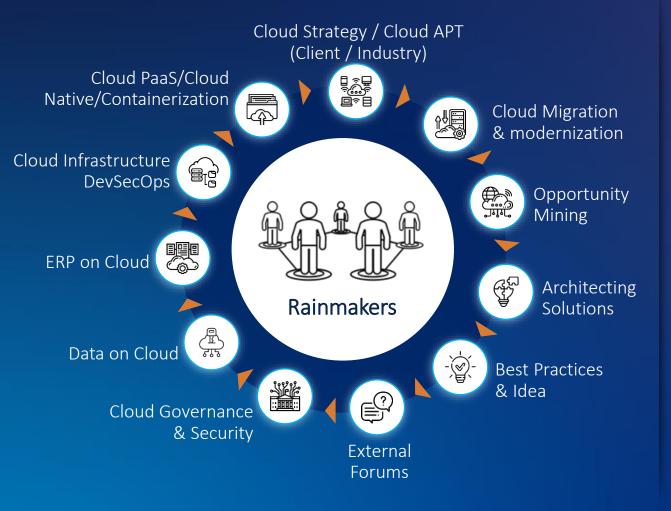

# Practitioner Led

Building an ecosystem for pervasive cloud adoption

1500+ elite rainmakers driving Cloud Adoption across Customers

- Community of architect and cloud technologist
- Gain insights into customer business & technology strategy
- Shape cloud strategy for Client / Industry / DU / PU
- Drive standard cloud services and solutions across practice units
- Drive cloud enablement across Rainmaker community
- Create a central platform for information exchange