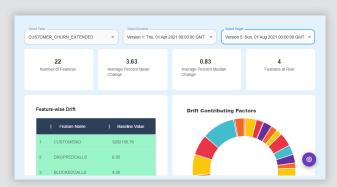

## **Tool Snippets**

1) Holistic overview of the models which are being monitored

2) Model performance across time and Ground truth comparison

3) Data drift management leveraging the key metrics

4) Service health overview of the models which are deployed