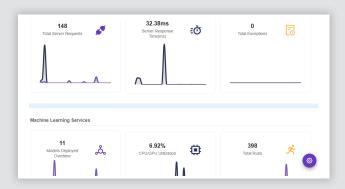

## **Tool Snippets**

1) Holistic overview of the models which are being monitored

2) Model performance across time and Ground truth comparison

3) Data drift management leveraging the key metrics

4) Service health overview of the models which are deployed

**Data Drift:** Provides a view of data comparison across multiple versions and features of the models contributing to drift

**Service Health:** Offers a detailed view across key performance metrics and also includes automated triggers and alerts (for ex. Model retraining)