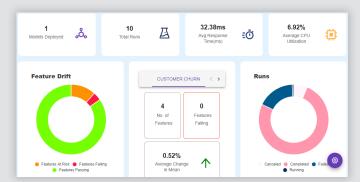

## **Tool Snippets**

1) Holistic overview of the models which are being monitored

2) Model performance across time and Ground truth comparison

3) Data drift management leveraging the key metrics

4) Service health overview of the models which are deployed