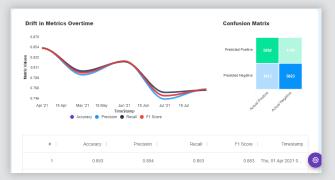

## **Tool Snippets**

1) Holistic overview of the models which are being monitored

2) Model performance across time and Ground truth comparison

3) Data drift management leveraging the key metrics

4) Service health overview of the models which are deployed