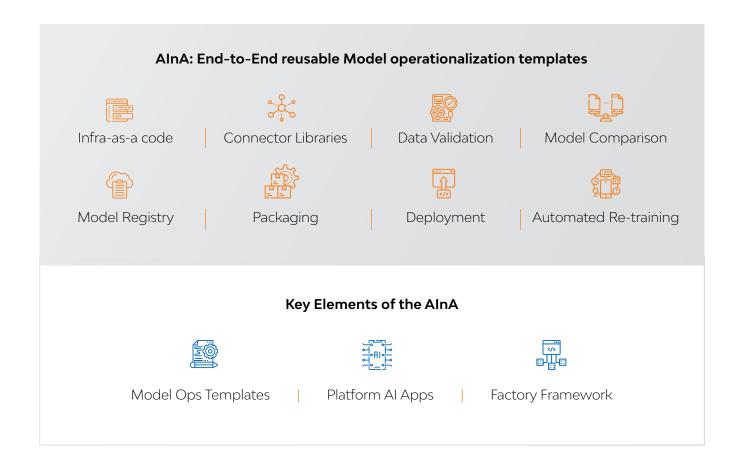

Key Features:

#### Infrastructure

- Infrastructure as a code as part of pipelines to automate resource provision for training, scoring etc.
- Resources for batch, near real time and real-time model deployments

### Continuous Integration, Deployment, Training & Monitoring

- Extending CI/CD pipelines with continuous re-training using automated triggers from monitoring metrics leveraging DevOps platform
- Automated model comparison and Registry

### Model Lifecycle Management

- End to End model life cycle management including experimentation, training, deployment and serving using Azure ML/AWS Sagemaker/GCP Vertex AI
- Model version control, explanations, auto ml
- Python, R and mlflow integrations