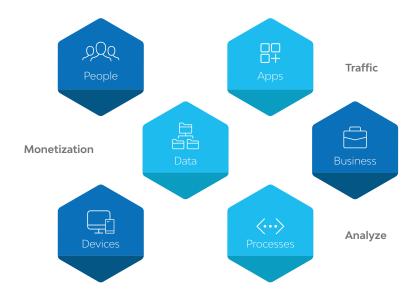

#### Revolutionizing digital market place

Digital transformation with API Management enables enterprises to improve their security posture and increase revenue by data monetization. This way, enterprises can be positioned for adopting new-age digital technologies, while utilizing the immense data to boost the revenues further.

## LTI's API Proxy Configurator

This solution enables organizations to implement governance, security and traffic management policies consistently across the enterprise landscape. It also enables to quickly build API-based implementations for monitoring and modifying the behavior of APIs, with security and traffic management policies.