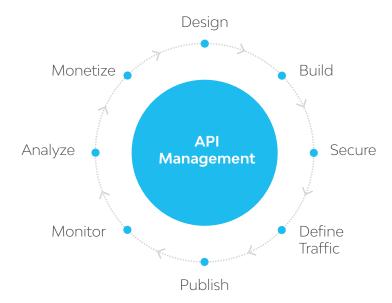

## LTI's API Proxy Configurator

This solution enables organizations to implement governance, security and traffic management policies consistently across the enterprise landscape. It also enables to quickly build API-based implementations for monitoring and modifying the behavior of APIs, with security and traffic management policies.

# Solution Highlights

- Single-click proxy generation
- · Automatically creates most widely used API policies on Security and Traffic Management
- · Customizable for proxy creation
- Enhances collaboration between business and developer