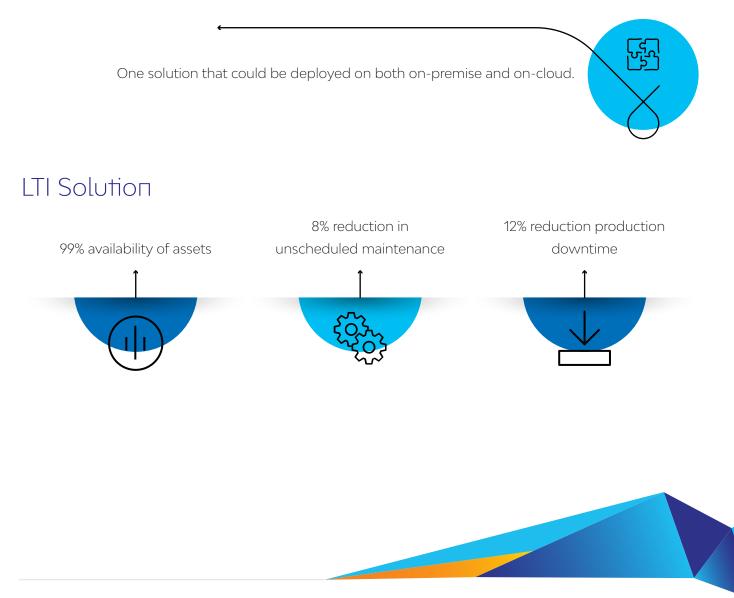

## LTI Solution

Real-time condition monitoring of pumps, with time to predict failures.

Predictive analytics allowing service prioritization, better outage and spare parts planning.

Due to large install base, a thoughtful design was proposed with a Technology-agnostic Microservices Architecture, that enables integration with multiple platforms, historians, and enterprise systems.