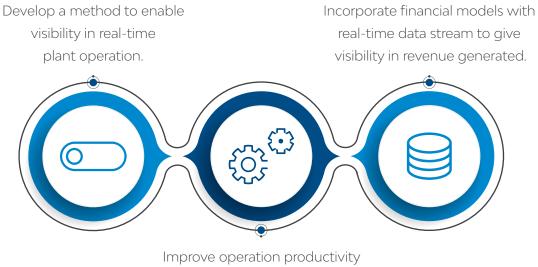

## Challenges

by helping operators understand the ideal mode of operation for current gas flow and pressure.